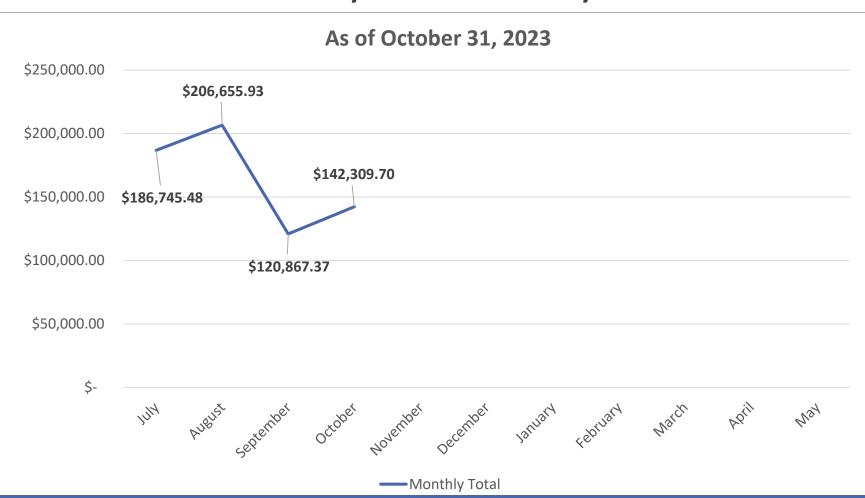

# October Vendor Payments

| Date       | Amount       |
|------------|--------------|
| 10/05/2023 | \$87,751.63  |
| 10/12/2023 | \$22,275.93  |
| 10/26/2023 | \$32,282.14  |
| Total      | \$142,309.70 |

# Vendor Payments by Month