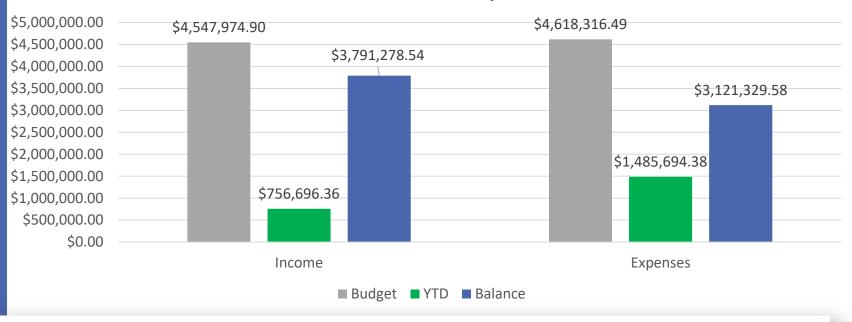

Year To Date

| TOTAL: INCOME    | 4,547,974.90 | 70,581.14  | 756,696.36   | 16.64 | 0.00      | 3,791,278.54 | 83.36 |
|------------------|--------------|------------|--------------|-------|-----------|--------------|-------|
| TOTAL: 1000-5000 | 4,596,016.49 | 406,851.07 | 1,485,694.38 | 32.33 | 11,292.53 | 3,099,029.58 | 67.43 |
| TOTAL: 1000-6000 | 4,596,016.49 | 401,066.07 | 1,485,694.38 | 32.33 | 11,292.53 | 3,099,029.58 | 67.43 |
| TOTAL: EXPENSES  | 4,618,316.49 | 401,066.07 | 1,485,694.38 | 32.17 | 11,292.53 | 3,121,329.58 | 67.59 |
|                  |              |            |              |       |           |              |       |