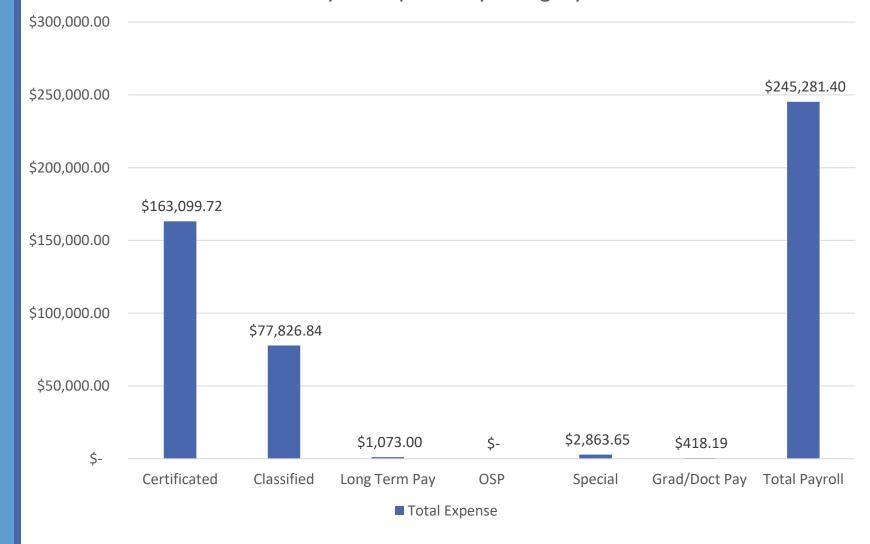

E    | 226,800.00 | (44,821.91) | 8,955.77     | 3.95  | 0.00       | 217,844.23 | 96.05 |
| TOTAL: 1000-5000 | 180,385.00 | 20,142.66   | 76,850.41    | 42.60 | 0.00       | 103,534.59 | 57.40 |
| TOTAL: 1000-6000 | 180,385.00 | 20,142.66   | 76,850.41    | 42.60 | 0.00       | 103,534.59 | 57.40 |
| TOTAL: EXPENSES  | 186,457.00 | 20,142.66   | 76,850.41    | 41.22 | 0.00       | 109,606.59 | 58.78 |
|                  |            |             |              |       |            |            |       |

# October Vendor Payments

| Date       | Amount       |
|------------|--------------|
| 10/05/2023 | \$87,751.63  |
| 10/12/2023 | \$22,275.93  |
| 10/26/2023 | \$32,282.14  |
| Total      | \$142,309.70 |

# Vendor Payments by Month



# October Payroll

# Payroll Expense by Category



# Bank Reconciliation Balances

Revolving Account \$90,211.95



Student Body Account \$11,561.67

# Questions



Mr. Ken Horn Superintendent/Principal

PHONE: 559-564-2106

5. CONSENT ACTION ITEMS: 5.1 Budget Report District

## **BUDGET REPORT** FY: 2024

FROM: 10/1/2023 TO 10/31/2024

BDG113 11/3/2023

Page 1 of 18

10:14:49AM

FUND: 010 - General Fund

|                                                 |         |       |              |             |              |        | ι          | UNENCUMBERED |        |
|-------------------------------------------------|---------|-------|--------------|-------------|--------------|--------|------------|--------------|--------|
| FD RE PY GO FN OB SI L2                         |         |       | Working      | Current     | Year To Date | %