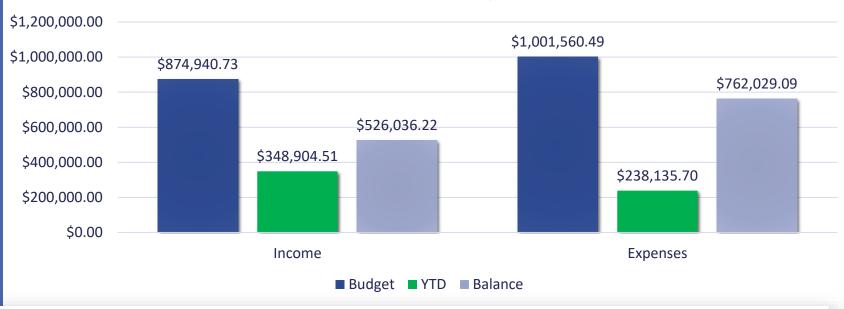

# **As of October 31, 2023**

| 42 - Sequoia Union Elementary School                                        | District                                               | BUDGET REPORT  FY: 2024  FROM: 10/1/2023 TO 10/31/2024 |                                                      |                | BDG113 | 11/3/2023<br>10:14:49AM                  | Page 18 of :                                         | 18                               |  |
|-----------------------------------------------------------------------------|--------------------------------------------------------|--------------------------------------------------------|------------------------------------------------------|----------------|--------|------------------------------------------|------------------------------------------------------|----------------------------------|--|
| FUND: 010 - General Fund                                                    |                                                        | 11011. 10/1/202                                        | 3 10 10/31/2021                                      |                |        |                                          | UNENCUMBERED                                         |                                  |  |
| FD RE PY GO FN OB S                                                         | SI L2                                                  | Working                                                | Current                                              | Year To Date   | %      | Encumbered                               | Balance                                              | %                                |  |
| SUMMARY FOR 010 - GENERAL FUND  Current Year To Date % Encumbered Balance % |                                                        |                                                        |                                                      |                |        |                                          |                                                      |                                  |  |
| TOTAL: INCOME TOTAL: 1000-5000 TOTAL: 1000-6000 TOTAL: EXPENSES             | 874,940.73<br>972,116.49<br>974,116.49<br>1,001,560.49 | 28,195.50<br>68,633.48<br>74,418.48<br>76,336.38       | 348,904.51<br>225,668.90<br>232,168.90<br>238,135.70 | 23.21<br>23.83 |        | 0.00<br>1,395.70<br>1,395.70<br>1,395.70 | 526,036.22<br>745,051.89<br>740,551.89<br>762,029.09 | 60.12<br>76.64<br>76.02<br>76.08 |  |