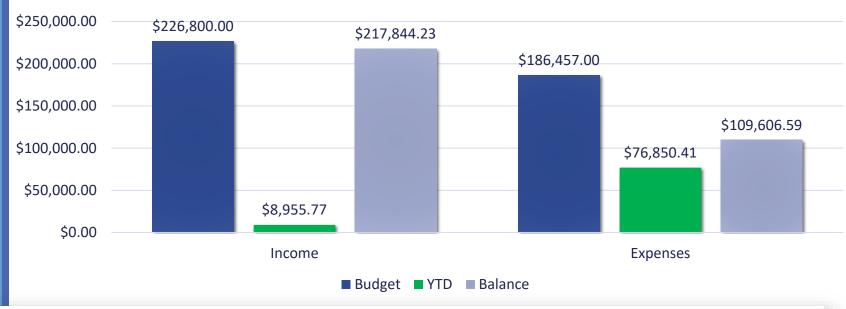

### **SUMMARY FOR 130 - CAFETERIA SPECIAL REVENUE FUND**

|                  |            | Current     | Year To Date | %     | Encumbered | Balance    | %     |
|------------------|------------|-------------|--------------|-------|------------|------------|-------|
| TOTAL: INCOME    | 226,800.00 | (44,821.91) | 8,955.77     | 3.95  | 0.00       | 217,844.23 | 96.05 |
| TOTAL: 1000-5000 | 180,385.00 | 20,142.66   | 76,850.41    | 42.60 | 0.00       | 103,534.59 | 57.40 |
| TOTAL: 1000-6000 | 180,385.00 | 20,142.66   | 76,850.41    | 42.60 | 0.00       | 103,534.59 | 57.40 |
| TOTAL: EXPENSES  | 186,457.00 | 20,142.66   | 76,850.41    | 41.22 | 0.00       | 109,606.59 | 58.78 |
|                  |            |             |              |       |            |            |       |